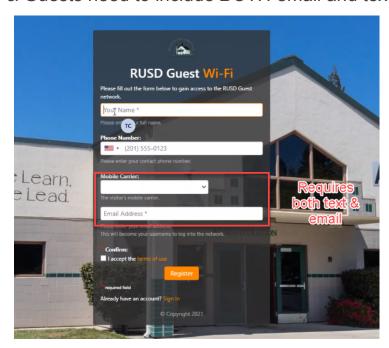

Visitors & Guests will click on the link at the bottom

Visitors & Guests need to include BOTH email and text:

Visitors & Guests will receive a text code to access. Visitors & Guests <u>must</u> log in using the code and information sent to them.

- Email address will be the username
- Password will be the CODE sent via text message