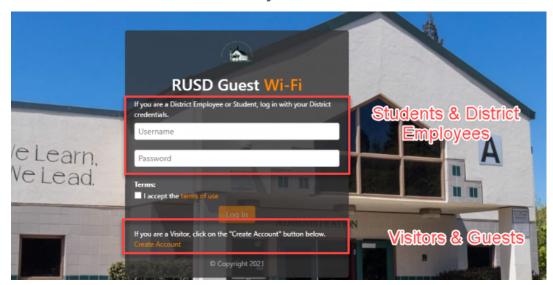

## Logging Into the Rocklin Unified BYOD/Guest Network

Select the BYOD/Guest Network to get signed on:

- Students & Staff simply put in their Username and Password.
- Ex: john.smith DO NOT use @rocklinusd.org at the end
  - Note: if you use a windows or Chromebook as a personal device, your authentication will last 30 days. MACBOOKS and Apple products generate a new MAC address every 24 hours and will need to authenticate each day.